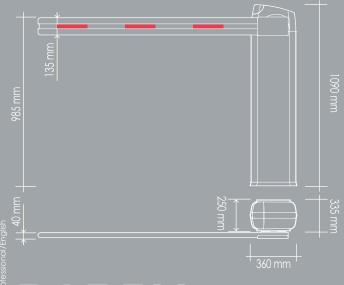

## TECHNICAL FEATURES

|                     | BARRY DC      | BARRY         |
|---------------------|---------------|---------------|
| Power Supply        | 230V ~ 50Hz   | 230V ~ 50Hz   |
| Motor Power Supply  | 24V dc        | 220V ac       |
| Current             | 0,5 - 3,3A    | 0,7 - 1A      |
| Motor Power         | 80W           | 90W           |
| Class IP Protection | 44            | 44            |
| Opening Speed       | 6"            | 6"            |
| Telescopic boom     | 3,6 - 6 m     | 3,6 - 6 m     |
| Cycles/hour (max)   | 250           | 200           |
| Duty Cycle          | intensive use | intensive use |